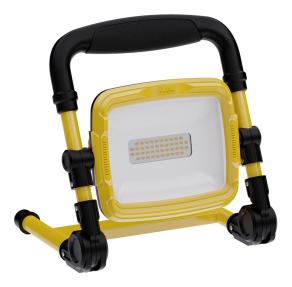

## **3000 Lumens Plug-In Foldable Work Light**

## **Features**

- Plug-in work light for extra site lighting
- Water resistant housing and heavy-duty construction for extra durability
- Attached carrying handle for easy portability
- Ideal usage: Work Lights

## **Specifications**

| Item Number          | Item Length (In)        | Item Width (In)       | ltem Height (In)       |
|----------------------|-------------------------|-----------------------|------------------------|
| WORK3000XLPLUGFOLD   | 3.4                     | 9.2                   | 10.2                   |
| Fixture Type         | Fixture Finish          | Fixture Lens Material | Fixture Mount          |
| Work Light           | Yellow                  | Plastic               | Portable               |
| Housing Finish       | Technology              | Brightness (LUMENS)   | Lumen Efficiency (LPW) |
| Yellow               | LED - SMD               | 3000                  | 85.71                  |
| Color Accuracy (CRI) | Color Temperature (CCT) | Life Hours            | Life Years             |
| 80                   | 5000                    | 30000                 | 27.4                   |
| Voltage (V)          | Annual Energy Cost (\$) | Energy Used (Wattage) | Battery Operated       |
| 120                  | 4.22                    | 35                    | No                     |
| Pack Quantity        | Smart                   | Portable              | Dimmable               |
| 1                    | No                      | Yes                   | No                     |
| Hardwire             | Enclosed Fixture Rated  | Safety Location       | CEC Compliant          |
| No                   | No                      | Wet                   | Not Regulated          |
| Warranty Years       |                         |                       |                        |
| 3                    |                         |                       |                        |