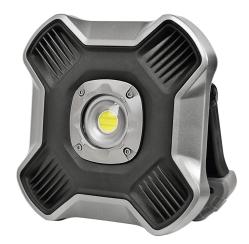

## 2000 Lumens Rechargeable Portable LED Work Light

## **Features**

- Durable weather proof construction suitable for outdoor use
- Up to 10 hours of continual lighting on a single charge
- 5 preset brightness levels (350-2000 lumens) last 10 to 1.5 hours on a full charge, depending on the setting