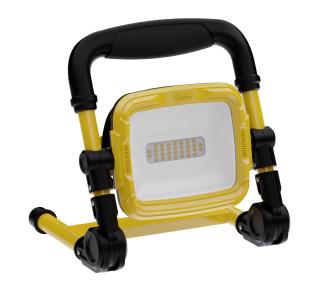

## 2000 Lumens Plug-In Foldable LED Work Light

## **Features**

- Plug-in work light for extra site lighting
- Water resistant housing and heavy-duty construction for extra durability
- · Attached carrying handle for easy portability
- Ideal usage: Work Lights