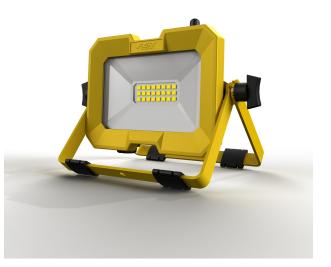

## **1000 Lumens Plug-In Foldable LED Work Light**

## **Features**

- Plug-in work light with 360° rotation places light exactly where it's needed
- IP65 water-resistant housing and heavy-duty construction for extra durability
- Attached carrying handle folds down into a scissor stand for extra stability, plus easy portability and compact storage
- Ideal usage: Work Lights