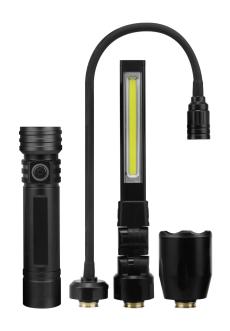

## 3-In-1 Portable LED Work Light Kit

## **Features**

- Rechargeable and Replaceable 2000mAh lithium-ion battery with a USB cord for charging the device
- High/Medium/Low brightness settings provide powerful light, or conserve energy for longer runtimes
- 3 interchangeable heads connect quickly and securely depending on the task
- Speacial features: Rechargeable