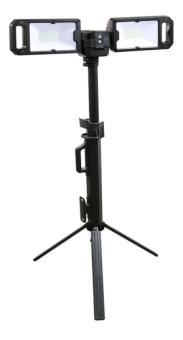

## 6000L Rechargeable LED Work Light With Tripod

## **Features**

- Durable weatherproof construction suitable for outdoor use
- Up to 9 hours of continuous lighting on a single charge
- Choose from two preset brightness levels: 1,500 lumens and 6,000 lumens