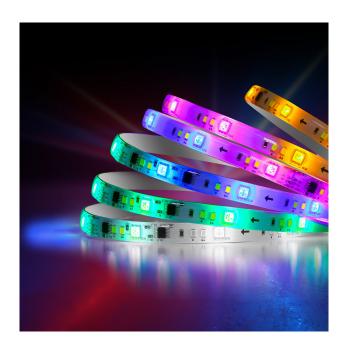

## 20 Ft. Smart Color Chasing LED Strip Light

## **Features**

- Ultrathin flexible tape can light up any part of the house
- Set color, brightness, movement and effects, scenes and more within the Feit Electric app or Alexa / Google
- · Choose from millions of colors or set a soothing Soft White 2700K glow
- Ideal usage: Decorative Lighting