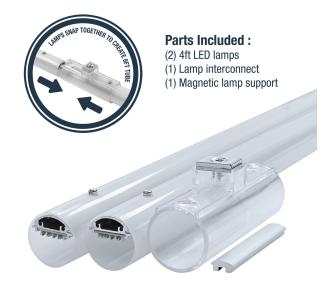

## **Features**

- Converts your existing fluorescent fixture to LED techNology
- Two 4-foot segments snap together to form an extra-long 8-foot lamp
- Ballast bypass requires direct wiring, offering longer installation but more efficient operation and less maintenance