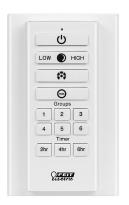

## **OneSync Landscape Handheld Remote Control**

## **Features**

- Battery powered remote
- Control multiple lights at once with groups, create up to 6 groups
- Compatible with all OneSync outdoor products