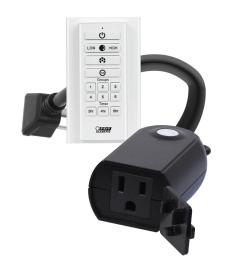

## OneSync Landscape Handheld Remote Control + Outdoor Plug

## **Features**

- Battery-powered remote
- Heavy-duty construction for extra durability
- Compatible with all OneSync outdoor products