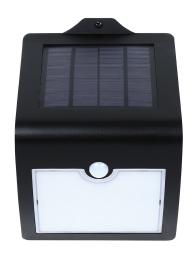

## 1000 Lumen Solar Powered LED Security Light (2 Pack)

## **Features**

- No Power? No Problem! Use anywhere there is Sun. No Wiring Required
- 50,000 Life Hours
- 5000 K Daylight
- Ideal usage: Security Fixture

## **Specifications**

| Item Number          | Item Length (In)        | Item Width (In)  | Brightness (LUMENS) |
|----------------------|-------------------------|------------------|---------------------|
| SV1000/2/RP          | 8.4                     | 5.7              | 1000                |
| Color Accuracy (CRI) | Color Temperature (CCT) | Battery Operated | Pack Quantity       |
| 80                   | 5000                    | Yes              | 1                   |
| Smart                | Portable                | Dimmable         | Hardwire            |
| No                   | No                      | No               | No                  |
| Safety Location      | Energy Star             | CEC Compliant    |                     |
| Wet                  | No                      | Not Regulated    |                     |
|                      |                         |                  |                     |