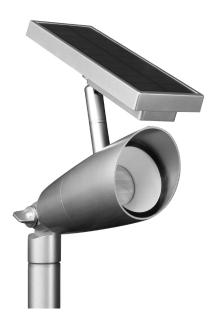

## 8 In. OneSync Landscape Nickel Solar Spotlight Starter Kit

## **Features**

- 5 selectable white and 8 selectable colors
- 100-lumen LED light, 3 times brighter than traditional solar lights
- Heavy-duty metal construction

## **Specifications**

| Item Number        | Item Length (In) | Item Width (In)               | Item Height (In)     |
|--------------------|------------------|-------------------------------|----------------------|
| SPOT/SYNC/SOL/NK/2 | 4.0              | 2.7                           | 8.5                  |
| Housing Finish     | Technology       | Brightness (LUMENS)           | Color Accuracy (CRI) |
| Nickel             | LED - SMD        | 100                           | 80                   |
| Battery Operated   | Pack Quantity    | Smart                         | Portable             |
| Yes                | 2                | No                            | No                   |
| Dimmable           | Hardwire         | <b>Enclosed Fixture Rated</b> | Safety Location      |
| No                 | No               | No                            | Wet                  |
| Energy Star        | CEC Compliant    | Warranty Years                |                      |
| No                 | Not Regulated    | 3                             |                      |
|                    |                  |                               |                      |