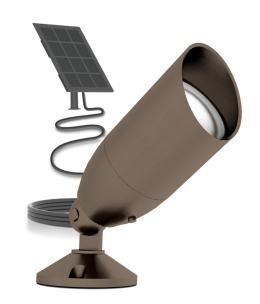

## 8 In. Bronze OneSync Landscape High Output LED Solar Spotlight

## **Features**

- 5 selectable white and 8 selectable colors
- Bright 300-lumen output, 9 times brighter than traditional solar lights
- Heavy-duty metal construction with bronze finish
- Ideal usage: Landscape Lighting