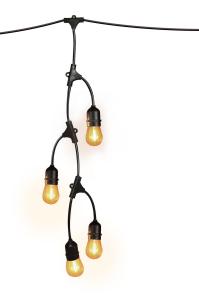

## **12 Ft. LED Fence String Lights**

## **Features**

- Warm light adds a cozy touch to balconies, fences, and porches
- Comes with 12 shatter-resistant LED bulbs, including 2 spare bulbs
- Connect up to 75 sets together for use in larger spaces