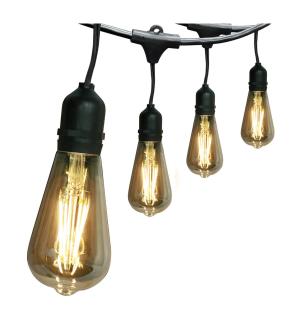

## 30 Ft. LED String Lights With Filament ST19 Bulbs

## **Features**

- Traditional decorative filament look with the energy savings and long life of LED technology
- Made to withstand extreme temperatures and wet weather
- Use individually or connect up to 8 sets end to end for additional flexibility to cover large yards or commercial spaces

• Ideal usage: String lights • Special Features: Linkable