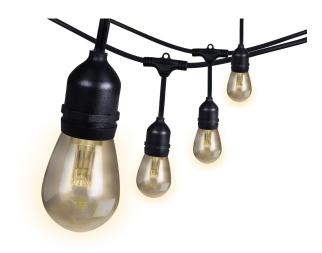

## **30 Foot Color Changing LED String Lights**

## **Specifications**

| Item Number    | Item Length (In)     | Item Width (In)         | Bulb Base           |
|----------------|----------------------|-------------------------|---------------------|
| SL30-15/RGBW   | 360.0                | 1.8                     | E26                 |
| Bulb Finish    | Cord color           | String Light Color      | String Light Length |
| Clear          | Black                | Black                   | 30 ft.              |
| Technology     | Color Accuracy (CRI) | Color Temperature (CCT) | Life Hours          |
| LED - SMD      | 80                   | 2200                    | 25000               |
| Life Years     | Voltage              | Battery Operated        | Pack Quantity       |
| 22.8           | 120                  | No                      | 1                   |
| Bulbs Included | Smart                | Portable                | Dimmable            |
| 17             | No                   | Yes                     | Yes                 |
| Hardwire       | Safety Location      | CEC Compliant           |                     |
| No             | Wet                  | Not Regulated           |                     |
|                |                      |                         |                     |