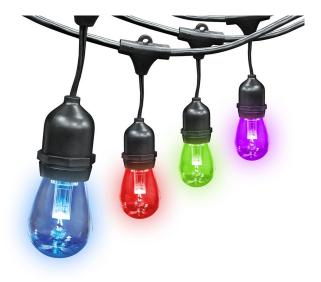

## 24 Ft. 8W Color Changing LED String Lights

## **Features**

- Durable LED bulbs ideal for outdoor use, wet location rated
- Change colors with wireless remote or controller box
- Set brightness level and color changing speed
- Ideal usage: String lights
- Special Features: Color Changing