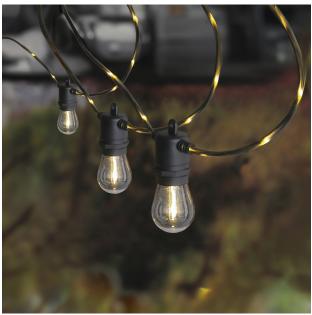

## 24 Ft. Soft White (2700K) LED Firefly Cord String Lights With Remote

## **Features**

- Soft white 2700K light creates a warm, inviting glow perfect for outdoor entertaining
- Three modes: bulbs only, string lights only, and bulbs and string
- 24 feet long with 12 sockets, plus 2 extra bulbs
- Special Features: Shatter Resistant,3 Light Modes,Remote Control