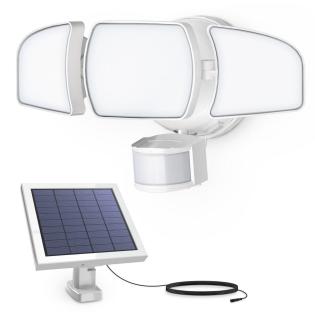

## 13 In. Daylight White (5000K) White Triple Head LED Solar Security Flood Lights With Motion Sensor

## **Features**

- Motion sensor features 3 sensitivity levels and 3 timer options
- Built in dusk to dawn photocell sensor turns on at night and off during the day
- Bright 3000-lumen lighting to keep residential and workspaces welllit and secure
- Special Features: Solar Powered, Dusk to Dawn, Motion Sensor