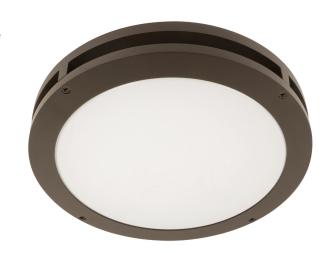

## 1300 Lumens 5000K Ceiling Mount Canopy Light

## **Features**

- Bright long lasting LEDs are integrated into the fixture so there are no bulbs to replace
- Wet location rated suitable for use in open-aire decks and patios, uncovered porches and walk-ways
- Weather and rust-resistant housing offers protection from the elements all year long
- Ideal usage: Security Fixture

## **Specifications**

| Item Number      | Item Length (In)     | Item Width (In)               | Item Height (In)       |
|------------------|----------------------|-------------------------------|------------------------|
| S13CM/850/BZ     | 13.0                 | 13.0                          | 2                      |
| Fixture Type     | Fixture Finish       | Fixture Lens Material         | Fixture Mount          |
| Security         | Aluminum             | Polycarbonate                 | Wall                   |
| Housing Finish   | Technology           | Brightness (LUMENS)           | Lumen Efficiency (LPW) |
| Bronze           | LED - SMD            | 1300                          | 70.27                  |
| Beam Angle       | Color Accuracy (CRI) | Color Temperature (CCT)       | Life Hours             |
| 101              | 80                   | 5000                          | 50000                  |
| Life Years       | Voltage (V)          | Annual Energy Cost (\$)       | Energy Used (Wattage)  |
| 17               | 120                  | 2.23                          | 18.5                   |
| Battery Operated | Pack Quantity        | Smart                         | Portable               |
| No               | 1                    | No                            | No                     |
| Dimmable         | Hardwire             | <b>Enclosed Fixture Rated</b> | Safety Location        |
| No               | Yes                  | No                            | Wet                    |
| CEC Compliant    | Warranty Years       |                               |                        |
| Not Dogulated    | 5                    |                               |                        |
| Not Regulated    | 5                    |                               |                        |