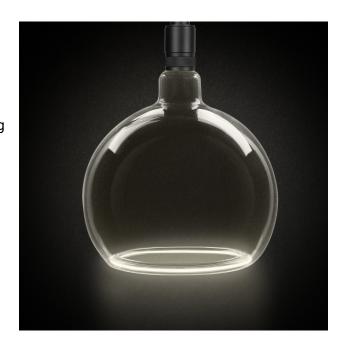

## 5.5W Soft White (2700K) Clear Globe White Filament LED Bulb

## **Features**

- Clear sculpted glass bowl shape adds a sense of luxury to any space
- Discreet white filament LEDs line the bottom of the glass, blending into the aesthetic of any room
- Looks as beautiful off as it does on, sculpted design is ideal for pendants and other uncovered fixtures
- Ideal usage: Ceiling Fixture, Decorative Fixture, Exposed-bulb Lighting Applications, Pendants