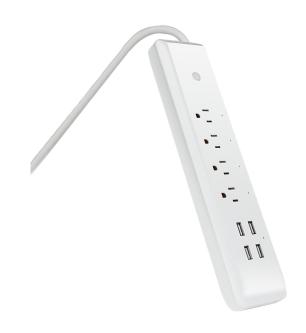

## **Smart Wi-Fi 4-Outlet Powerstrip**

## **Features**

- Ideal for indoor lights, appliances and more
- Control with simple voice commands using Amazon Alexa / Google Assistant
- Power on or off, set groups and schedules with smartphone app