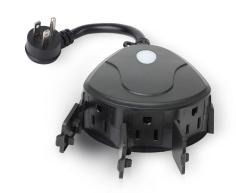

## 3 Outlet Smart Outdoor Plug (2-Pack)

## **Features**

- Ideal for landscape lighting, swimming pool pumps or other outdoor appliances
- Control devices from anywhere using your smartphone
- Power on or off, set groups and schedules to automate your devices
- Ideal usage: String lights, Landscape Lighting