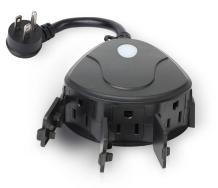

## **3 Outlet Smart Outdoor Plug**

## **Features**

- Ideal for landscape lighting, swimming pool pumps or other outdoor appliances
- Control devices from anywhere using your smartphone
- Power on or off, set groups and schedules to automate your devices