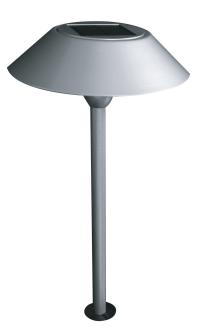

## 12 In. OneSync Landscape Nickel Solar Pathway Light

## **Features**

- 5 selectable whites and 8 selectable colors
- Bright 40-lumen output, 3 times brighter than traditional solar lights
- Heavy-duty metal construction