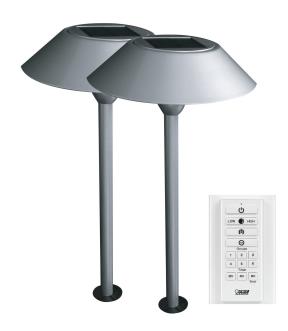

## 12 In. OneSync Landscape Nickel Solar Pathway Light Starter Kit

## **Features**

- 5 selectable white and 8 selectable colors
- 40-lumen LED light, 3 times brighter than traditional solar lights
- Heavy-duty metal construction