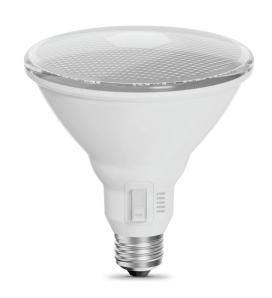

## 29.4W (250W Replacement) Adjustable White E26 Base PAR38 Dimmable LED Bulb

## **Specifications**

| Item Number          | Item Length (In)              | Item Width (In)                     | Bulb Shape       |
|----------------------|-------------------------------|-------------------------------------|------------------|
| PAR38250DM5CCT       | 5.1                           | 4.8                                 | PAR38            |
| Bulb Type            | Bulb Base                     | Brightness (LUMENS)                 | Beam Angle       |
| Reflector            | E26                           | 2650                                | 40               |
| Color Accuracy (CRI) | Color Temperature (CCT)       | Life Hours                          | Life Years       |
| 80                   | 2700 3000 3500 4000 5000      | 17000                               | 15.5             |
| Voltage              | Replacement                   | Energy Used (Wattage)               | Battery Operated |
| 120                  | 250                           | 29.4                                | No               |
| Pack Quantity        | Smart                         | Portable                            | Dimmable         |
| 1                    | No                            | No                                  | Yes              |
| Hardwire             | <b>Enclosed Fixture Rated</b> | Safety Location                     | Energy Star      |
| No                   | Yes                           | Wet                                 | No               |
| CEC Compliant        | Warranty Years                | Special Features                    |                  |
| Not Regulated        | 5                             | Dimmable,High<br>Lumen,Weatherproof |                  |
|                      |                               |                                     |                  |