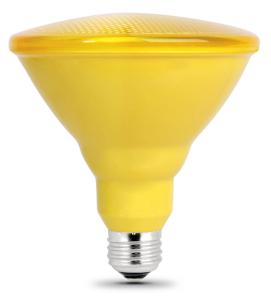

## Yellow PAR38 Non-Dimmable LED Reflector Light Bulb

## **Features**

- Festive yellow perfect for celebrations and parties
- · Shines with a yellow light that doesn't attract bugs
- Latest energy saving LED technology saves money and energy
- Ideal usage: Holiday and Parties, Outdoor Lighting