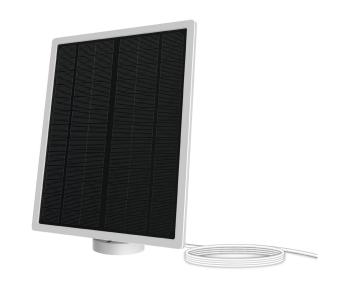

## **Smart Camera Solar Panel Continuous Charger**

## **Features**

- Solar panel battery charges camera without bulky outlet cords
- Includes 9 ft. cord to connect to Feit Electric Smart Outdoor Camera
- Recharge with the included micro-USB cord