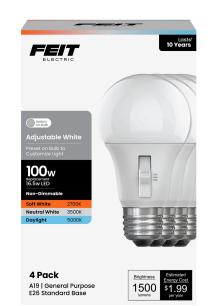

## 16.5W (100W Replacement) Adjustable White E26 Base A19 Non-Dimmable Enhance LED Bulb (4-Pack)

## **Features**

- Long-lasting LED, with an average life 11,000 hours, for up to 10 years of average use
- 90+ CRI makes colors more vibrant and skin tones natural
- Get Soft White, Neutral White, or Daylight color light all in one versatile bulb

## **Specifications**

| Item Number             | Item Length (In)      | Item Width (In)       | Bulb Shape           |
|-------------------------|-----------------------|-----------------------|----------------------|
| OM100/3CCTCA/10K/4      | 4.5                   | 2.3                   | A19                  |
| Bulb Type               | Bulb Base             | Brightness (LUMENS)   | Color Accuracy (CRI) |
| A                       | E26                   | 1500                  | 90                   |
| Color Temperature (CCT) | Life Hours            | Life Years            | Voltage (V)          |
| 2700 3500 5000          | 11000                 | 10.0                  | 120                  |
| Replacement (Wattage)   | Energy Used (Wattage) | Battery Operated      | Pack Quantity        |
| 100                     | 16.5                  | No                    | 4                    |
|                         | 10.0                  | NO                    | 7                    |
| Smart                   | Portable              | Dimmable              | -<br>Hardwire        |
| <b>Smart</b><br>No      |                       |                       | ·                    |
|                         | Portable              | Dimmable              | Hardwire             |
| No                      | Portable<br>No        | <b>Dimmable</b><br>No | Hardwire<br>No       |