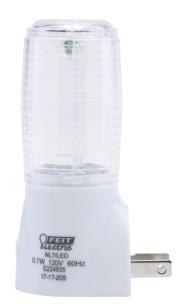

## **Color-Changing Night Light LED**

## **Features**

- Low wattage lights keep spaces lit at night
- Soft glow keeps you safe without disturbing sleep
- Energy efficient LED techNology uses considerably less power compared to equivalent incandescent lights
- Ideal usage: Night lights

## **Specifications**

| Item Number   | Item Length (In)       | Item Width (In)       | ltem Height (In) |
|---------------|------------------------|-----------------------|------------------|
| NL7/LED       | 2.3                    | 1.5                   | 4                |
| Bulb Finish   | Technology             | Life Hours            | Life Years       |
| White         | LED - SMD              | 100000                | 91.3             |
| Voltage       | Annual Energy Cost     | Energy Used (Wattage) | Battery Operated |
| 120           | 0.08                   | 0.7                   | No               |
| Pack Quantity | Smart                  | Portable              | Dimmable         |
| 1             | No                     | Yes                   | No               |
| Hardwire      | Enclosed Fixture Rated | Safety Location       | CEC Compliant    |
| No            | No                     | Damp                  | Not Regulated    |
|               | 110                    | - ep                  |                  |