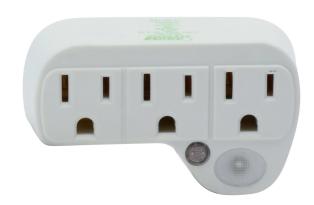

## **Eternalite LED Night Light And Outlet**

## **Features**

- Low wattage lights keep spaces lit at night
- Soft glow keeps you safe without disturbing sleep
- Energy efficient LED techNology uses considerably less power compared to equivalent incandescent lights
- Ideal usage: Night lights