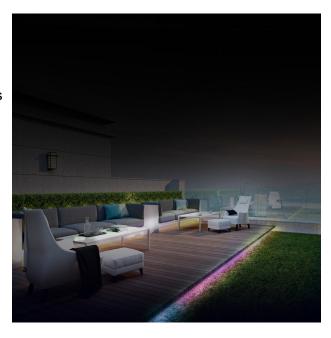

## 20 Ft Outdoor Color & Tunable White Neon Flex Light With Remote

## **Features**

- Weatherproof construction for outdoor use
- Bendable design conforms to curved surfaces and irregular shapes
- Control colors, tunable white, dimming, and chasing effects from remote