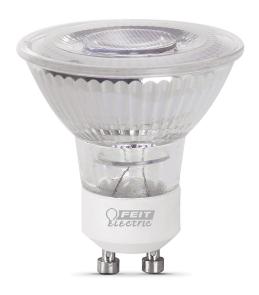

## 35W Replacement Bright White (3000K) MR16 GU10 **Dimmable LED Enhance Mini Reflector Light Bulb**

## **Specifications**

| Item Number             | Bulb Base              | Bulb Finish            | Technology            |
|-------------------------|------------------------|------------------------|-----------------------|
| MR16/GU10/930CA/BR      | GU10                   | White                  | LED - SMD             |
| Brightness (LUMENS)     | Lumen Efficiency (LPW) | Beam Angle             | Color Accuracy (CRI)  |
| 300                     | 75.0                   | 40                     | 90                    |
| Color Temperature (CCT) | Life Hours             | Life Years             | Voltage               |
| 3000                    | 25000                  | 22.8                   | 120                   |
| Replacement             | Annual Energy Cost     | Energy Efficiency      | Energy Used (Wattage) |
| 35                      | 0.48                   | 88.6%                  | 4                     |
| Battery Operated        | Pack Quantity          | Smart                  | Portable              |
| NO                      | 1                      | No                     | NO                    |
| Dimmable                | Hardwire               | Enclosed Fixture Rated | CEC Compliant         |
| No                      | NO                     | No                     | Title 20              |
| Warranty Years          |                        |                        |                       |
| 5                       |                        |                        |                       |