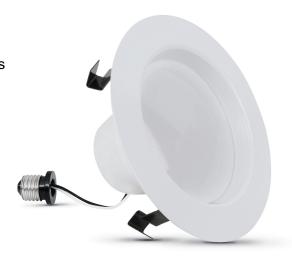

## 4 In. 75W Replacement Warm White (3000K) Dimmable LED Recessed Downlight

## **Features**

· Convert old recessed lighting to energy-efficient LEDs

• High output light is ideal for larger spaces or high ceilings

• High 90+ CRI light makes colors realistic and vibrant

• Ideal usage: Recessed Lighting

• Special Features: High Output

## **Specifications**

| Bulb Base                    |
|------------------------------|
| E26                          |
| Fixture Lens Material        |
| Plastic                      |
| Brightness (LUMENS)          |
| 1000                         |
| CRI) Color Temperature (CCT) |
| 3000                         |
| Replacement (Wattage)        |
| 75                           |
| tage) Battery Operated       |
| No                           |
| Dimmable                     |
| Yes                          |
| CEC Compliant                |
|                              |
| Title 20                     |
|                              |