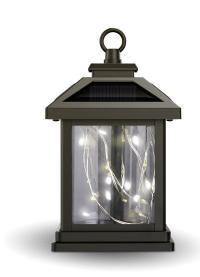

## 4 In. Square Solar Powered Outdoor Fairy Lantern

## **Features**

- Choose a Soft White fairy light glow, or mix up solid different colors
- IP65 wet location rated, suitable for use in open-air decks and patios
- Solar battery can recharge in full sunlight in one afternoon and last through the night
- Ideal usage: Outdoor Lighting

## **Specifications**

| Item Number            | Item Length (In)        | Item Width (In)  | Item Height (In) |
|------------------------|-------------------------|------------------|------------------|
| LAN4SQ/FY/SOL/V1       | 4.0                     | 4.0              | 7                |
| Technology             | Color Temperature (CCT) | Battery Operated | Pack Quantity    |
| LED - SMD              | 3000                    | YES              | 1                |
| Smart                  | Portable                | Dimmable         | Hardwire         |
| No                     | NO                      | NO               | NO               |
| Enclosed Fixture Rated | Safety Location         | Energy Star      | CEC Compliant    |
| No                     | Wet                     | No               | Not Regulated    |
|                        |                         |                  |                  |