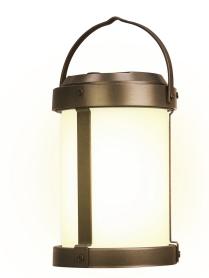

## **OneSync Landscape LED Round Solar Lantern**

## **Features**

- Tunable white with RGB color, select by pressing the button on the lantern
- Weather resistant heavy-duty metal construction, with frosted glass panes
- Long-lasting LED bulbs with replaceable Li-Ion battery