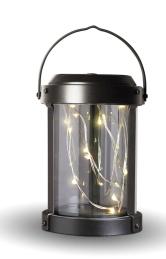

## 4 In. Solar Powered Round Outdoor Fairy LED Lantern

## **Features**

- Choose a Soft White fairy glow, twinkle, or mix it up with a multi-color glow that fades in and out
- IP65 wet location rated, suitable for use in open-air decks and patios
- Downlight setting adds pathway light under the lantern