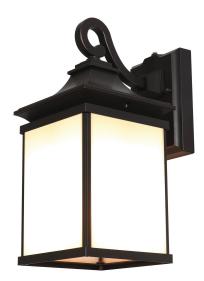

## 15 In. Soft White Dusk To Dawn LED Solid And Flame Effect Outdoor Lantern

## **Features**

- Traditional Lantern Design Compliments the Exterior Décor of Any Home
- Maintenance Free Design With No Bulbs To Replace
- Choose Between an Amber Flame Effect or A Solid Soft White Glow
- Ideal usage: Outdoor Lighting

## **Specifications**

| Item Number   | Item Length (In)  | Item Width (In)  | Housing Finish |
|---------------|-------------------|------------------|----------------|
| LAN15BZFLAME  | 7.6               | 11               | Bronze         |
| Technology    | Energy Efficiency | Battery Operated | Pack Quantity  |
| LED - SMD     | NA                | NO               | 1              |
| Smart         | Portable          | Hardwire         | Energy Star    |
| No            | NO                | YES              | No             |
| CEC Compliant | Special Features  |                  |                |
| Not Regulated | Dusk to Dawn      |                  |                |
|               |                   |                  |                |