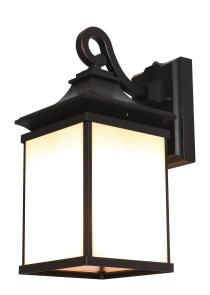

## 15 In. Soft White Dusk To Dawn LED Solid And Flame Effect Outdoor Lantern

## **Features**

- Traditional Lantern Design Compliments the Exterior Décor of Any Home
- Maintenance Free Design With No Bulbs To Replace
- Choose Between an Amber Flame Effect or A Solid Soft White Glow
- Ideal usage: Outdoor Lighting