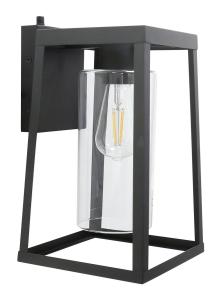

## 14 In. LED Outdoor Wall Lantern, Black

## **Features**

- Dusk-to-Dawn sensor turns lights on at sundown and off at sunrise
- Sleek design with clear glass, a cast aluminum construction, and a matte black finish
- Includes an 8.8-watt LED Edison bulb
- Special Features: Dusk to Dawn