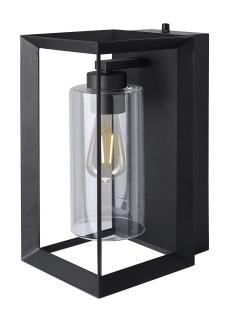

## 14 In. Rectangular LED Lantern, Black

## **Features**

- Sleek design with clear glass, a cast aluminum construction, and a matte black finish
- Includes an 8.8-watt LED Edison bulb
- Dusk-to-Dawn sensor with override cap gives the option to turn lights on at sundown and off at sunrise