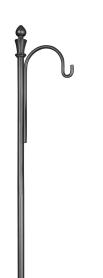

## 4 Ft. Black Adjustable Shepherd's Hook

## **Features**

- Weather-resistant with a black finish
- Adjustable height: up to 4 feet
- Includes hook and 8" barb stake
- Ideal usage: Landscape Lighting