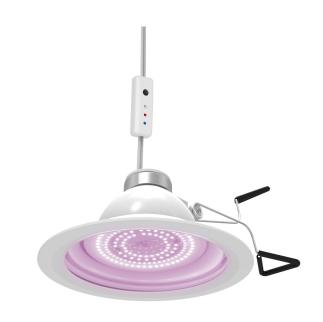

## 8 In. Adjustable LED Full Spectrum Grow Light (43 PAR)

## **Features**

- Use as a plant, hydroponic or horticulture grow light
- Emits full spectrum wavelengths for superior photosynthetic response
- Operates cooler than HPS lamps to guard against leaf burn and crop damage
- Ideal usage: Horticulture Lighting