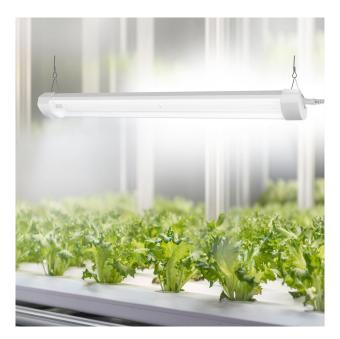

## 24 In. 24W Adjustable Spectrum LED Grow Light With Remote Control

## **Features**

- Use as a plant, hydroponic or horticulture grow light
- Combine white, blue and red spectrum colors to focus on seeding, flowering, or plant growth
- Operates cooler than HPS lamps to guard against leaf burn and crop damage
- Ideal usage: Horticulture Lighting