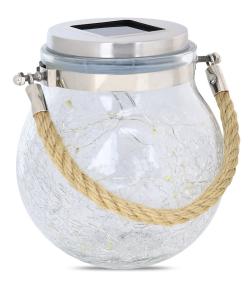

## **5 In. Solar Powered Fairy Jar Light**

## **Features**

- Solar battery can recharge in one afternoon and last through the night
- Crackled glass surface and soft white glow create a cozy feel
- Wet location rated, suitable for use in open-air decks and patios
- Ideal usage: Holiday and Parties