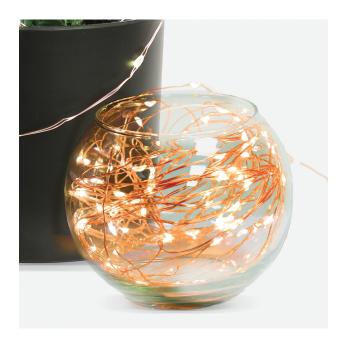

## 30 Ft. Warm White Copper Wire Fairy String Lights

## **Features**

- 100 mini-LEDs embedded along flexible, ultra-thin metallic wire create a magical glow
- Warm glow makes any area of the home inviting
- AA battery powered (batteries Not included)
- Ideal usage: String lights