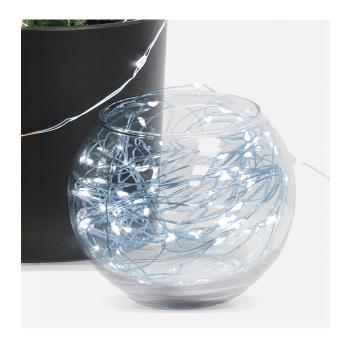

## **30 Ft. Cool White Silver Wire Fairy String Lights**

## **Features**

- 100 mini-LEDs embedded along flexible, ultra-thin metallic wire create a magical glow
- Cool White 6500K glow makes any area of the home shine
- AA battery powered (batteries not included)
- Ideal usage: String Lights