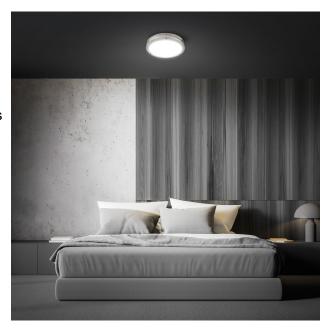

## 14 In. Dimmable Adjustable White LED Flush Mount Ceiling Fixture, Brushed Nickel

## **Features**

- Light, open design complements any contemporary space and creates a clean, minimalist look
- Integrated, dimmable LEDs deliver bright, flicker-free light that lasts up to 50,000 hours
- 5 white light options, preset color temperature during installation or switch with a standard wall switch
- Special Features: Switch on Fixture