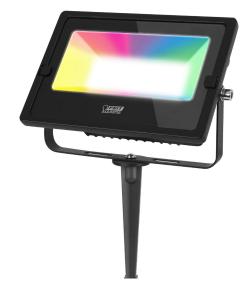

## 30W Color Caster Color Changing Outdoor LED Flood Light With Remote Control

## **Features**

- Customize the look of the light with 20 preset color choices, 3 custom colors, and 6 effects
- Designed for indoor or outdoor use. Waterresistant IP66 rated with durable aluminum housing
- Plug in for 30-watt power, compatible with 100 240-volt outlets
- Ideal usage: Holiday and Parties